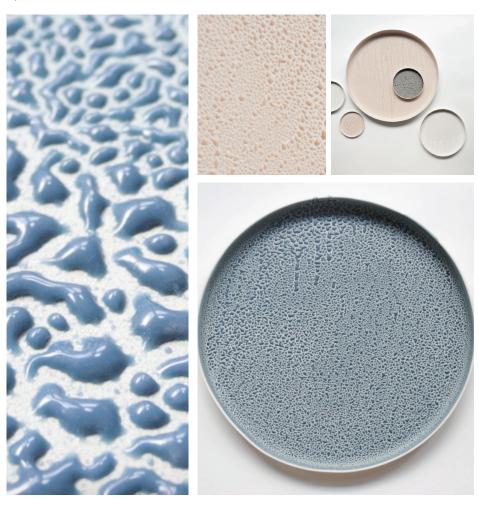

#### ARCHIVING WATER - COLORED DROPS

Lotte de Raadt - Colored Drops

Colored Drops is a design research from studio Lotte de Raadt where a new method for treating ceramics is being researched with a self developed glazing technique. The glazing behaves unpredictable like water – it finds its own way and leaves intricate but beautiful and tactile structures behind. The process is designed, the outcome is left to chance. The collection consists out of plates with different textures and colors which archive the flow of water.