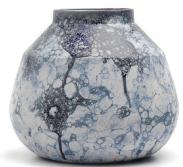

## **ODDNESS**

BUBBLEGRAPHY is a series of vases with a mesmerising look. The pattern on each product is created by a special process of blowing air bubbles in the glaze. The coating creates a three-dimensional motive and makes each vase unique.

Design by Thomas Van Der Sman & Adrianus Kundert.