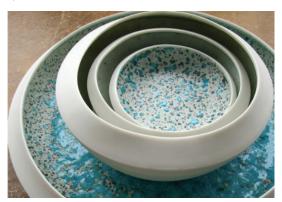

#### ARCHIVING WATER - COLORED DROPS

Lotte de Raadt - Colored Drops

Colored Drops is a design research from studio Lotte de Raadt where a new method for treating ceramics is being researched with a self developed glazing technique. The glazing behaves unpredictable like water – it finds its own way and leaves intricate but beautiful and tactile structures behind. The process is designed, the outcome is left to chance. The collection consists out of plates with different textures and colors which archive the flow of water.