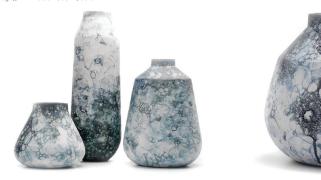

## **ODDNESS**

BUBBLEGRAPHY is a series of vases with a mesmerising look. The pattern on each product is created by a special process of blowing air bubbles in the glaze. The coating creates a three-dimensional motive and makes each vase unique.

Design by Thomas Van Der Sman & Adrianus Kundert.