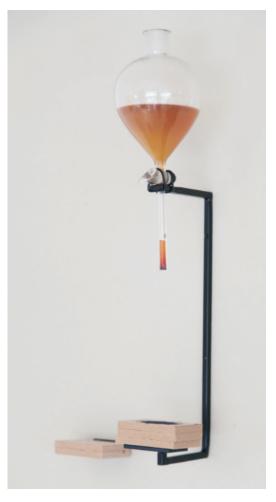

#### ARCHIVING WATER - COLORED DROPS

Lotte de Raadt - Colored Drops

Colored Drops is a design research from studio Lotte de Raadt where a new method for treating ceramics is being researched with a self developed glazing technique. The glazing behaves unpredictable like water – it finds its own way and leaves intricate but beautiful and tactile structures behind. The process is designed, the outcome is left to chance. The collection consists out of plates with different textures and colors which archive the flow of water.