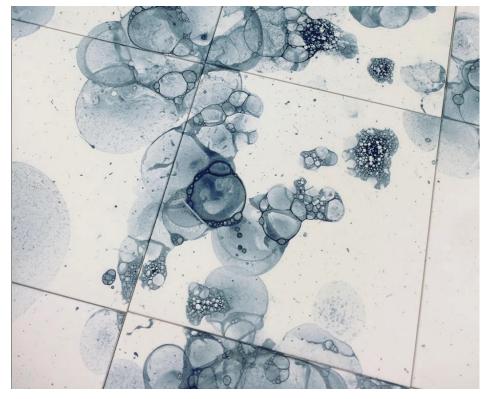

#### ARCHIVING WATER - COLORED DROPS

Lotte de Raadt - Colored Drops

Colored Drops is a design research from studio Lotte de Raadt where a new method for treating ceramics is being researched with a self developed glazing technique. The glazing behaves unpredictable like water – it finds its own way and leaves intricate but beautiful and tactile structures behind. The process is designed, the outcome is left to chance. The collection consists out of plates with different textures and colors which archive the flow of water.